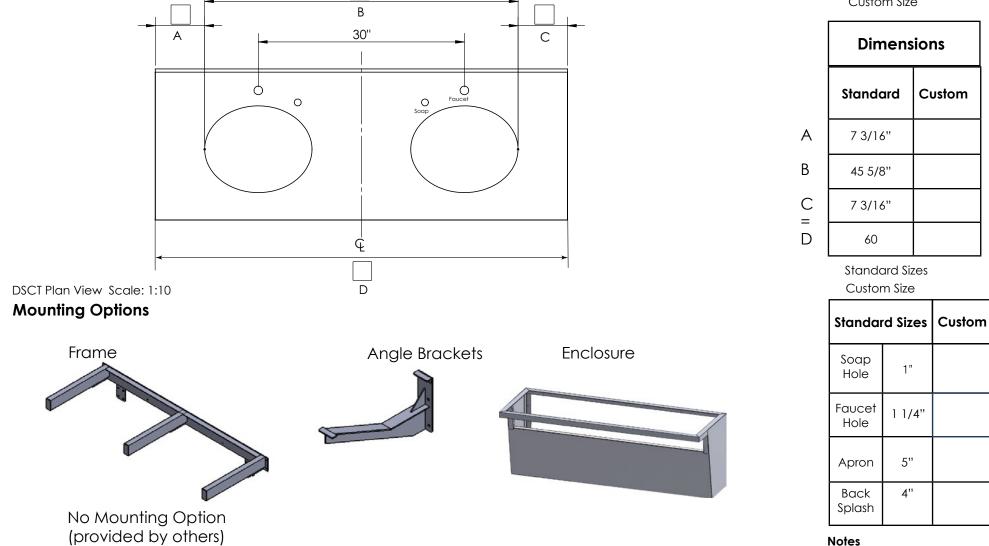

## **DESIGNER SERIES COUNTERTOP DSCT-82000**

Standard Size

Custom Size



Sloan Phone: 1-800-982-5839 Fax: 1-800-447-8329 www.sloan.com © 2016 Sloan Valve Company

## DESIGNER SERIES COUNTERTOP DSCT-82000

| PROJECT INFORMATION                                                                                                                                 |                                                                                                                              |                                                                 |                                                    |
|-----------------------------------------------------------------------------------------------------------------------------------------------------|---------------------------------------------------------------------------------------------------------------------